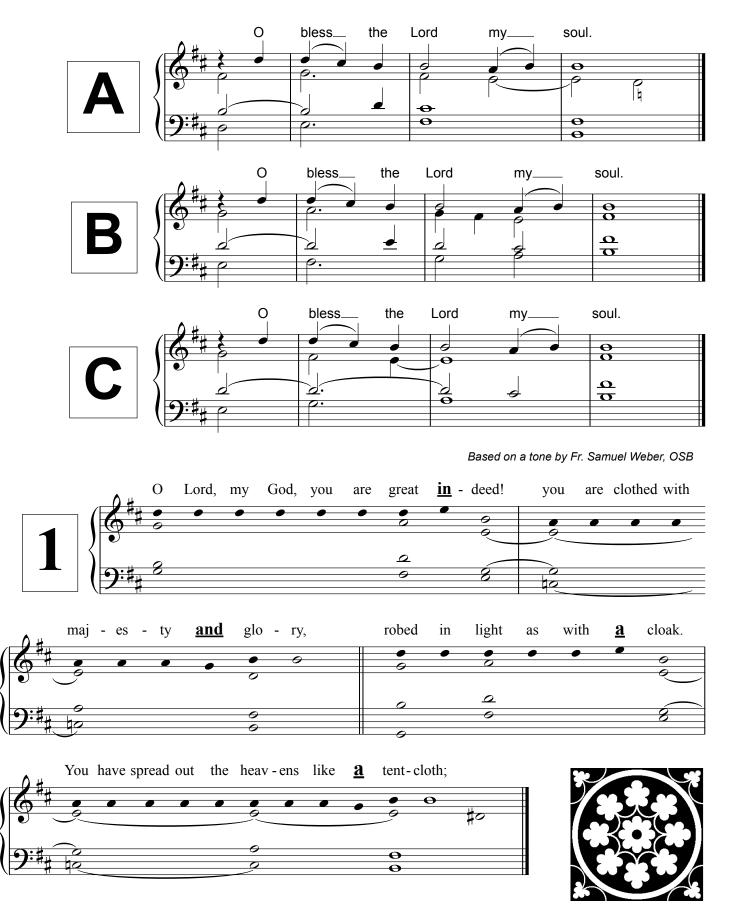

If you want this score transposed to a different key, please E-mail: chabanel@ccwatershed.org





| You make the winds $\underline{YO}$ | UR mes - sen - gers, | and flam-ing fire <b><u>YOUR</u></b> min - is - ters. |
|-------------------------------------|----------------------|-------------------------------------------------------|
|                                     |                      |                                                       |
|                                     |                      |                                                       |
|                                     | •••                  |                                                       |
|                                     |                      |