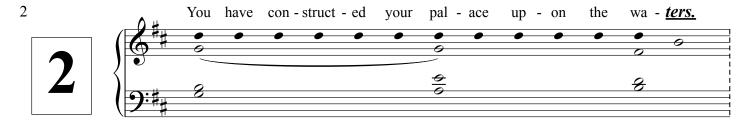

If you want this score transposed to a different key, please E-mail: chabanel@ccwatershed.org





| You make the winds $\underline{YO}$ | UR mes - sen - gers, | and flam-ing fire <b><u>YOUR</u></b> min - is - ters. |
|-------------------------------------|----------------------|-------------------------------------------------------|
|                                     |                      |                                                       |
|                                     |                      |                                                       |
|                                     | •••                  |                                                       |
|                                     |                      |                                                       |
|                                     | ·                    |