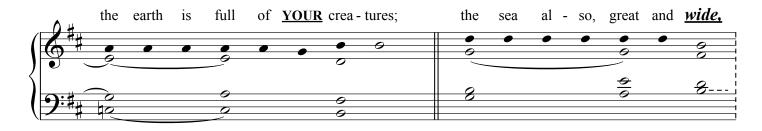

|                      |                                                       |
|                                     |                      |                                                       |

Psalm Verse #3

| Δ #                    | How man | - i - fold | are you | ur works, ( | 0 <u>Lord!</u> | In | wis - dom | you | have wrought  | them all |
|------------------------|---------|------------|---------|-------------|----------------|----|-----------|-----|---------------|----------|
| (                      | •••     | • •        | • •     |             | •              |    | • •       | •   | • •           |          |
| )<br>9 <sup>:#</sup> # | 8       |            |         | <u>+</u>    | 8              |    |           |     | <u>0</u><br>0 | - R      |





If you want this score transposed to a different key, please E-mail: chabanel@ccwatershed.org













If you want this score transposed to a different key, please E-mail: chabanel@ccwatershed.org